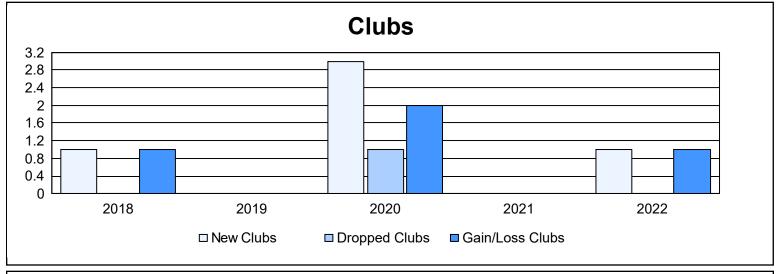

District 108IB3 As of June 2022 Cumulative

| Year      | New<br>Clubs | Dropped<br>Clubs | Gain/<br>Loss<br>Clubs | New<br>Members | Charter<br>Members | Reinstate<br>Members | Transfer<br>Members | Total<br>Member<br>Added | Total<br>Members<br>Dropped | Gain/<br>Loss<br>Members |
|-----------|--------------|------------------|------------------------|----------------|--------------------|----------------------|---------------------|--------------------------|-----------------------------|--------------------------|
| 2017-2018 | 1            | 0                | 1                      | 139            | 23                 | 6                    | 3                   | 171                      | 155                         | 16                       |
| 2018-2019 | 0            | 0                | 0                      | 150            | 0                  | 1                    | 3                   | 154                      | 184                         | -30                      |
| 2019-2020 | 3            | 1                | 2                      | 92             | 68                 | 8                    | 15                  | 183                      | 210                         | -27                      |
| 2020-2021 | 0            | 0                | 0                      | 53             | 4                  | 6                    | 6                   | 69                       | 154                         | -85                      |
| 2021-2022 | 1            | 0                | 1                      | 67             | 28                 | 3                    | 6                   | 104                      | 171                         | -67                      |
| Average   | 1            | 0                | 1                      | 100            | 25                 | 5                    | 7                   | 136                      | 175                         | -39                      |